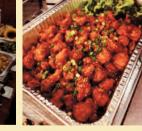

### Stir Fried

Choose: Beef / Chicken / Tofu

- \*\* Small Tray serves 5-6 guests \*\*

  \*\* Big Tray serves 10-12 guests \*\*

  (Served with Jasmine Rice)
- Thai Basil Small Tray \$70 / Big Tray \$135
- Thai Pepper Small Tray \$70 / Big Tray \$135
- Cashew Nut Small Tray \$70 / Big Tray \$135
- Garlic Broccoli
   Small Tray \$70 / Big Tray \$135
   Kung Pao (Contain Peanut)
- Small Tray \$70 / Big Tray \$135
- Almond Siracha Chicken
   Small Tray \$70 / Big Tray \$135
- Sesame Chicken
   Small Tray \$70 / Big Tray \$135
- Orange Chicken
   Small Tray \$70 / Big Tray \$135
- Mongolian Beef or Chicken
  Small Tray \$85 / Big Tray \$145
- Siracha Beef Bowl Small Tray \$85 / Big Tray \$145