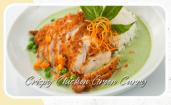

# **Coconut Curry**

Choose: Beef / Chicken / Tofu

- \*\* Small Tray serves 5-6 guests \*\*
- \*\* Big Tray serves 10-12 guests \*\* (Served with Jasmine Rice)

- Green Curry
   Small Tray \$75 / Big Tray \$140
- Yellow Curry Small Tray \$75 / Big Tray \$140
- Panang Curry Small Tray \$75 / Big Tray \$140
- Roti Curry Small Tray \$80 / Big Tray \$165
- Crispy Chicken Green Curry Small Tray \$80 / Big Tray \$150